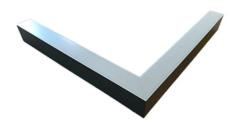

#### Description

Architectural Bee Art luminary LOBELIA is a lighting luminary that is equipped with the highly-efficient LED lighting sources. LOBELIA is made out of aluminium profile. LOBELIA luminaries are perfect to highlight the character of representative places; that have to maintain their elegant form, such as: entry area, receptions, restaurants, corridors etc.

# Mechanical parameters:

| Dimensions [mm]  | 4x1145 x 60 x 72   |
|------------------|--------------------|
| Impact resistant | IK06               |
| Diffuser         | PLXopalized        |
| Color            | anodized aluminium |
| Material         | aluminium          |
| Assembly         | ceiling mounted    |
|                  |                    |