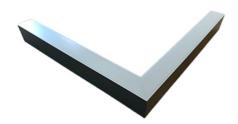

### Description

Architectural Bee Art luminary LOBELIA is a lighting luminary that is equipped with the highly-efficient LED lighting sources. LOBELIA is made out of aluminium profile. LOBELIA luminaries are perfect to highlight the character of representative places; that have to maintain their elegant form, such as: entry area, receptions, restaurants, corridors etc.

### Mechanical parameters:

| Dimensions [mm]  | 4x1145 x 60 x 72   |
|------------------|--------------------|
| Impact resistant | IK06               |
| Diffuser         | MPRM microprism    |
| Color            | anodized aluminium |
| Material         | aluminium          |
| Assembly         | ceiling mounted    |
|                  |                    |