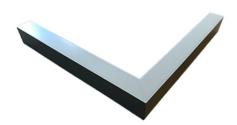

### Description

Architectural Bee Art luminary LOBELIA is a lighting luminary that is equipped with the highly-efficient LED lighting sources. LOBELIA is made out of aluminium profile. LOBELIA luminaries are perfect to highlight the character of representative places; that have to maintain their elegant form, such as: entry area, receptions, restaurants, corridors etc.

### Mechanical parameters:

| Dimensions [mm]  | 4x1145 x 60 x 72   |
|------------------|--------------------|
| Impact resistant | IK06               |
| Diffuser         | MPRM microprism    |
| Color            | anodized aluminium |
| Material         | aluminium          |
| Assembly         | ceiling mounted    |