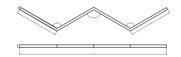

### Description

Architectural Bee Art luminary LOBELIA is a lighting luminary that is equipped with the highly-efficient LED lighting sources. LOBELIA is made out of aluminium profile. LOBELIA luminaries are perfect to highlight the character of representative places; that have to maintain their elegant form, such as: entry area, receptions, restaurants, corridors etc.

### Mechanical parameters:

| Dimensions [mm]  | 4x1145 x 60 x 72   |
|------------------|--------------------|
| Impact resistant | IK06               |
| Diffuser         | MPRM microprism    |
| Color            | anodized aluminium |
| Material         | aluminium          |
| Assembly         | ceiling mounted    |