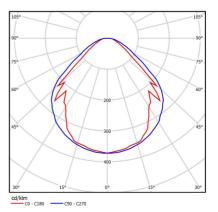

## **●** Lighting and electrical parameters

| Light source                              | LED                 |
|-------------------------------------------|---------------------|
| Luminous flux LED [lm]                    | 16666               |
| LED power [W]                             | 87.2                |
| Luminaire luminous flux [lm]              | 13726               |
| Power of luminaire [W]                    | 94.2                |
| Luminaire's light efficiency [lm/W]       | 146                 |
| Color of the light [K]                    | 3000                |
| CRI                                       | >80                 |
| SDCM (LED sources)                        | 3                   |
| Photobiological risk class (IEC/EN 62471) | RG0                 |
| Protection against electric shock         | 1                   |
| Protection degree                         | IP44                |
| Voltage                                   | 220-240 V, 50-60 Hz |
| Lifetime of LED sources [h]               | 150000              |
| Lx/By                                     | L80/B10             |
| Operating temperature range [°C]          | 5÷30                |
| Driver                                    | LED Driver          |
|                                           |                     |

# A graph of light

Technical data may be changed. Photos of the luminaires may differ from reality. Date of last update: 25-04-2024