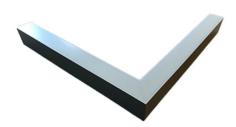

### Description

Architectural Bee Art luminary LOBELIA is a lighting luminary that is equipped with the highly-efficient LED lighting sources. LOBELIA is made out of aluminium profile. LOBELIA luminaries are perfect to highlight the character of representative places; that have to maintain their elegant form, such as: entry area, receptions, restaurants, corridors etc.

### Mechanical parameters:

| Assembly         | ceiling mounted  |
|------------------|------------------|
| Material         | aluminium        |
| Color            | white            |
| Diffuser         | PLXopalized      |
| Impact resistant | IK06             |
| Dimensions [mm]  | 4x1145 x 60 x 72 |