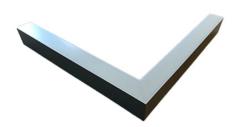

### Description

Architectural Be Art luminary LOBELIA is a lighting luminary that is equipped with the highly-efficient LED lighting sources. LOBELIA is made out of aluminium profile. LOBELIA luminaries are perfect to highlight the character of representative places; that have to maintain their elegant form, such as: entry area, receptions, restaurants, corridors etc.

### Mechanical parameters:

| Dimensions [mm]  | 4x1145 x 60 x 72 |
|------------------|------------------|
| Impact resistant | IK06             |
| Diffuser         | PLXopalized      |
| Color            | white            |
| Material         | aluminium        |
| Assembly         | ceiling mounted  |
|                  |                  |