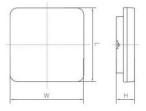

## Mechanical parameters:

| ceiling mounted           |
|---------------------------|
| polycarbonate             |
| gray                      |
| PC opalized polycarbonate |
| IK10                      |
| 0.9                       |
| 280 x 280 x 54            |
|                           |