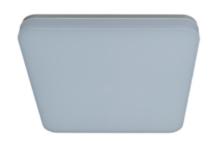

#### Description

Surface-mounted luminary POPPY is made from polycarbonate. The ingress protection (IP54) and its hermetic construction enable POPPY to work in rooms and spaces that have elevated humidity. POPPY luminary is classified to be used indoors, in places such as circulation areas, staircases etc.

## Mechanical parameters:

| ceiling mounted           |
|---------------------------|
| polycarbonate             |
| gray                      |
| PC opalized polycarbonate |
| IK10                      |
| 0.9                       |
| 280 x 280 x 54            |
|                           |