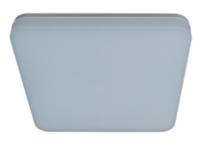

# POPPY SQ IP65

#### Description

Surface-mounted luminary POPPY is made from polycarbonate. The ingress protection (IP54) and its hermetic construction enable POPPY to work in rooms and spaces that have elevated humidity. POPPY luminary is classified to be used indoors, in places such as circulation areas, staircases etc.

## Mechanical parameters:

| Assembly         | ceiling mounted           |
|------------------|---------------------------|
| Material         | polycarbonate             |
| Color            | gray                      |
| Diffuser         | PC opalized polycarbonate |
| Impact resistant | IK10                      |
| Weight [kg]      | 0.9                       |
| Dimensions [mm]  | 280 x 280 x 54            |
|                  |                           |