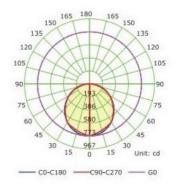

## Lighting and electrical parameters

| Light source                        | LED                 |
|-------------------------------------|---------------------|
| Luminaire luminous flux [lm]        | # VALUE!            |
| Power of luminaire [W]              | 18 / 24             |
| Luminaire's light efficiency [lm/W] | # VALUE!            |
| Color of the light [K]              | 4000                |
| CRI                                 | >80                 |
| Protection against electric shock   | II                  |
| Protection degree                   | IP65                |
| Voltage                             | 220-240 V, 50-60 Hz |
| Lifetime of LED sources [h]         | 70000               |
| Lx/By                               | L70/B50             |
| Driver                              | LED Driver          |
|                                     |                     |