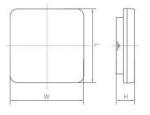

## Mechanical parameters:

| Assembly         | ceiling mounted           |
|------------------|---------------------------|
| Material         | polycarbonate             |
| Color            | gray                      |
| Diffuser         | PC opalized polycarbonate |
| Impact resistant | IK10                      |
| Weight [kg]      | 0.9                       |
| Dimensions [mm]  | 280 x 280 x 54            |
|                  |                           |