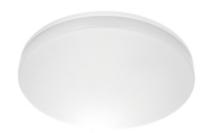

## Description

Surface-mounted luminary POPPY is made from polycarbonate. The ingress protection (IP54) and its hermetic construction enable POPPY to work in rooms and spaces that have elevated humidity. POPPY luminary is classified to be used indoors, in places such as circulation areas, staircases etc.

## Mechanical parameters:

| Assembly         | ceiling mounted           |
|------------------|---------------------------|
| Material         | polycarbonate             |
| Color            | gray                      |
| Diffuser         | PC opalized polycarbonate |
| Impact resistant | IK10                      |
| Weight [kg]      | 0.9                       |
| Dimensions [mm]  | Ø280 x 54                 |