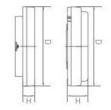

## Mechanical parameters:

| Assembly         | ceiling mounted           |
|------------------|---------------------------|
| Material         | polycarbonate             |
| Color            | gray                      |
| Diffuser         | PC opalized polycarbonate |
| Impact resistant | IK10                      |
| Weight [kg]      | 0.9                       |
| Dimensions [mm]  | Ø280 x 54                 |