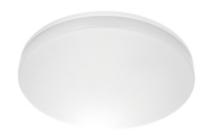

## Description

Surface-mounted luminary POPPY is made from polycarbonate. The ingress protection (IP54) and its hermetic construction enable POPPY to work in rooms and spaces that have elevated humidity. POPPY luminary is classified to be used indoors, in places such as circulation areas, staircases etc.

## Mechanical parameters:

| Assembly         | ceiling mounted           |
|------------------|---------------------------|
| Material         | polycarbonate             |
| Color            | gray                      |
| Diffuser         | PC opalized polycarbonate |
| Impact resistant | IK10                      |
| Weight [kg]      | 0.9                       |
| Dimensions [mm]  | Ø280 x 54                 |