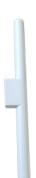

#### Description

Wall-mounted, decorative luminaire. Oblong tubular housing made of aluminum. The luminaire shines down, illuminating the area near the wall. Application: restaurants and cafes, representative receptions, lounges.

### Mechanical parameters:

| Assembly         | wall-mounted |
|------------------|--------------|
| Material         | aluminum     |
| Color            | anthracite   |
| Impact resistant | IKO4         |
| Dimensions [mm]  | Ø40 x 800    |