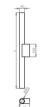

#### Description

Wall-mounted, decorative luminaire. Oblong tubular housing made of aluminum. The luminaire shines down, illuminating the area near the wall. Application: restaurants and cafes, representative receptions, lounges.

### Mechanical parameters:

| Assembly         | wall-mounted |
|------------------|--------------|
| Material         | aluminum     |
| Color            | anthracite   |
| Impact resistant | IKO4         |
| Dimensions [mm]  | Ø40 x 800    |