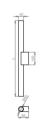

# Mechanical parameters:

| Assembly        | wall-mounted |
|-----------------|--------------|
| Material        | aluminum     |
| Color           | anthracite   |
| Impactresistant | IK04         |
| Dimensions [mm] | Ø40 x 600    |