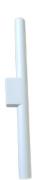

#### Description

Wall-mounted, decorative luminaire. Oblong tubular housing made of aluminum. The luminaire shines down, illuminating the area near the wall. Application: restaurants and cafes, representative receptions, lounges.

## Mechanical parameters:

| Assembly         | wall-mounted |
|------------------|--------------|
| Material         | aluminum     |
| Color            | anthracite   |
| Impact resistant | IK04         |
| Dimensions [mm]  | Ø40 x 400    |