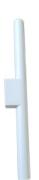

#### Description

Wall-mounted, decorative luminaire. Oblong tubular housing made of aluminum. The luminaire shines down, illuminating the area near the wall. Application: restaurants and cafes, representative receptions, lounges.

### Mechanical parameters:

| Assembly                | wall-mounted |
|-------------------------|--------------|
| Material                | aluminum     |
| Color                   | black        |
| <b>Impact resistant</b> | IKO4         |
| Dimensions [mm]         | Ø40 x 800    |