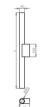

#### Description

Wall-mounted, decorative luminaire. Oblong tubular housing made of aluminum. The luminaire shines down, illuminating the area near the wall. Application: restaurants and cafes, representative receptions, lounges.

### Mechanical parameters:

| Assembly                | wall-mounted |
|-------------------------|--------------|
| Material                | aluminum     |
| Color                   | black        |
| <b>Impact resistant</b> | IKO4         |
| Dimensions [mm]         | Ø40 x 800    |