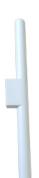

#### Description

Wall-mounted, decorative luminaire. Oblong tubular housing made of aluminum. The luminaire shines down, illuminating the area near the wall. Application: restaurants and cafes, representative receptions, lounges.

## Mechanical parameters:

| Assembly                | wall-mounted |
|-------------------------|--------------|
| Material                | aluminum     |
| Color                   | black        |
| <b>Impact resistant</b> | IKO4         |
| Dimensions [mm]         | Ø40 x 600    |