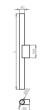

#### Description

Wall-mounted, decorative luminaire. Oblong tubular housing made of aluminum. The luminaire shines down, illuminating the area near the wall. Application: restaurants and cafes, representative receptions, lounges.

### Mechanical parameters:

| Assembly                | wall-mounted |
|-------------------------|--------------|
| Material                | aluminum     |
| Color                   | black        |
| <b>Impact resistant</b> | IKO4         |
| Dimensions [mm]         | Ø40 x 400    |