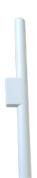

#### Description

Wall-mounted, decorative luminaire. Oblong tubular housing made of aluminum. The luminaire shines down, illuminating the area near the wall. Application: restaurants and cafes, representative receptions, lounges.

### Mechanical parameters:

| Assembly                | wall-mounted |
|-------------------------|--------------|
| Material                | aluminum     |
| Color                   | black        |
| <b>Impact resistant</b> | IKO4         |
| Dimensions [mm]         | Ø40 x 400    |