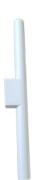

#### Description

Wall-mounted, decorative luminaire. Oblong tubular housing made of aluminum. The luminaire shines down, illuminating the area near the wall. Application: restaurants and cafes, representative receptions, lounges.

### Mechanical parameters:

| Assembly         | wall-mounted |
|------------------|--------------|
| Material         | aluminum     |
| Color            | white        |
| Impact resistant | IKO4         |
| Dimensions [mm]  | Ø40 x 400    |