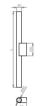

#### Description

Wall-mounted, decorative luminaire. Oblong tubular housing made of aluminum. The luminaire shines down, illuminating the area near the wall. Application: restaurants and cafes, representative receptions, lounges.

### Mechanical parameters:

| Assembly         | wall-mounted |
|------------------|--------------|
| Material         | aluminum     |
| Color            | white        |
| Impact resistant | IKO4         |
| Dimensions [mm]  | Ø40 x 400    |