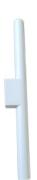

#### Description

Wall-mounted, decorative luminaire. Oblong tubular housing made of aluminum. The luminaire shines down, illuminating the area near the wall. Application: restaurants and cafes, representative receptions, lounges.

### Mechanical parameters:

| Assembly         | wall-mounted |
|------------------|--------------|
| Material         | aluminum     |
| Color            | anthracite   |
| Impact resistant | IKO4         |
| Dimensions [mm]  | Ø40 x 800    |