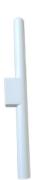

#### Description

Wall-mounted, decorative luminaire. Oblong tubular housing made of aluminum. The luminaire shines down, illuminating the area near the wall. Application: restaurants and cafes, representative receptions, lounges.

### Mechanical parameters:

| Assembly                | wall-mounted |
|-------------------------|--------------|
| Material                | aluminum     |
| Color                   | anthracite   |
| <b>Impact resistant</b> | IKO4         |
| Dimensions [mm]         | Ø40 x 600    |