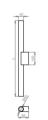

# Mechanical parameters:

| Assembly         | wall-mounted |
|------------------|--------------|
| Material         | aluminum     |
| Color            | anthracite   |
| Impact resistant | IK04         |
| Dimensions [mm]  | Ø40 x 400    |