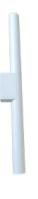

### Description

Wall-mounted, decorative luminaire. Oblong tubular housing made of aluminum. The luminaire shines down, illuminating the area near the wall. Application: restaurants and cafes, representative receptions, lounges.

# Mechanical parameters:

| Assembly         | wall-mounted |
|------------------|--------------|
| Material         | aluminum     |
| Color            | anthracite   |
| Impact resistant | IK04         |
| Dimensions [mm]  | Ø40 x 400    |