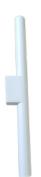

### Description

Wall-mounted, decorative luminaire. Oblong tubular housing made of aluminum. The luminaire shines down, illuminating the area near the wall. Application: restaurants and cafes, representative receptions, lounges.

## Mechanical parameters:

| Assembly         | wall-mounted |
|------------------|--------------|
| Material         | aluminium    |
| Color            | black        |
| Impact resistant | IKO4         |
| Dimensions [mm]  | Ø40 x 600    |