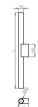

### Description

Wall-mounted, decorative luminaire. Oblong tubular housing made of aluminum. The luminaire shines down, illuminating the area near the wall. Application: restaurants and cafes, representative receptions, lounges.

## Mechanical parameters:

| Assembly         | wall-mounted |
|------------------|--------------|
| Material         | aluminium    |
| Color            | black        |
| Impact resistant | IKO4         |
| Dimensions [mm]  | Ø40 x 600    |