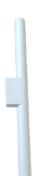

### Description

Wall-mounted, decorative luminaire. Oblong tubular housing made of aluminum. The luminaire shines down, illuminating the area near the wall. Application: restaurants and cafes, representative receptions, lounges.

## Mechanical parameters:

| Assembly                | wall-mounted |
|-------------------------|--------------|
| Material                | aluminium    |
| Color                   | white        |
| <b>Impact resistant</b> | IKO4         |
| Dimensions [mm]         | Ø40 x 800    |