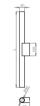

### Description

Wall-mounted, decorative luminaire. Oblong tubular housing made of aluminum. The luminaire shines down, illuminating the area near the wall. Application: restaurants and cafes, representative receptions, lounges.

## Mechanical parameters:

| Assembly                | wall-mounted |
|-------------------------|--------------|
| Material                | aluminium    |
| Color                   | white        |
| <b>Impact resistant</b> | IKO4         |
| Dimensions [mm]         | Ø40 x 800    |