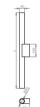

### Description

Wall-mounted, decorative luminaire. Oblong tubular housing made of aluminum. The luminaire shines down, illuminating the area near the wall. Application: restaurants and cafes, representative receptions, lounges.

## Mechanical parameters:

| Assembly                | wall-mounted |
|-------------------------|--------------|
| Material                | aluminium    |
| Color                   | white        |
| <b>Impact resistant</b> | IKO4         |
| Dimensions [mm]         | Ø40 x 400    |