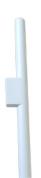

### Description

Wall-mounted, decorative luminaire. Oblong tubular housing made of aluminum. The luminaire shines down, illuminating the area near the wall. Application: restaurants and cafes, representative receptions, lounges.

#### Basic information

Family: **PEONY K** 

Product: **PEONY K WH 840 18 400** 

Index: BL\$000006282

Pictograms:

## Mechanical parameters:

| Assembly                | wall-mounted |
|-------------------------|--------------|
| Material                | aluminium    |
| Color                   | white        |
| <b>Impact resistant</b> | IKO4         |
| Dimensions [mm]         | Ø40 x 400    |