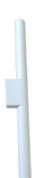

## Description

Wall-mounted, decorative luminaire. Oblong tubular housing made of aluminum. The luminaire shines both up and down, illuminating the area near the wall and illuminating the entire room with the light reflected from the ceiling. Application: restaurants and cafes, representative receptions, lounges.

## Mechanical parameters:

| Assembly                | wall-mounted |
|-------------------------|--------------|
| Material                | aluminum     |
| Color                   | black        |
| <b>Impact resistant</b> | IK04         |
| Dimensions [mm]         | Ø40 x 600    |