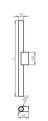

# Mechanical parameters:

| Assembly         | wall-mounted |
|------------------|--------------|
| Material         | aluminum     |
| Color            | black        |
| Impact resistant | IK04         |
| Dimensions [mm]  | Ø40 x 400    |