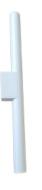

### Description

Wall-mounted, decorative luminaire. Oblong tubular housing made of aluminum. The luminaire shines both up and down, illuminating the area near the wall and illuminating the entire room with the light reflected from the ceiling. Application: restaurants and cafes, representative receptions, lounges.