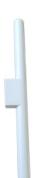

## Description

Wall-mounted, decorative luminaire. Oblong tubular housing made of aluminum. The luminaire shines both up and down, illuminating the area near the wall and illuminating the entire room with the light reflected from the ceiling. Application: restaurants and cafes, representative receptions, lounges.

## Mechanical parameters:

| Assembly         | wall-mounted |
|------------------|--------------|
| Material         | aluminum     |
| Color            | black        |
| Impact resistant | IKO4         |
| Dimensions [mm]  | Ø40 x 800    |