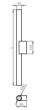

## Mechanical parameters:

| Assembly         | wall-mounted |
|------------------|--------------|
| Material         | aluminum     |
| Color            | black        |
| Impact resistant | IKO4         |
| Dimensions [mm]  | Ø40 x 800    |