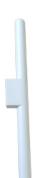

### Description

Wall-mounted, decorative luminaire. Oblong tubular housing made of aluminum. The luminaire shines both up and down, illuminating the area near the wall and illuminating the entire room with the light reflected from the ceiling. Application: restaurants and cafes, representative receptions, lounges.

### Mechanical parameters:

| Assembly         | wall-mounted |
|------------------|--------------|
| Material         | aluminum     |
| Color            | black        |
| Impact resistant | IK04         |
| Dimensions [mm]  | Ø40 x 400    |