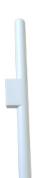

## Description

Wall-mounted, decorative luminaire. Oblong tubular housing made of aluminum. The luminaire shines both up and down, illuminating the area near the wall and illuminating the entire room with the light reflected from the ceiling. Application: restaurants and cafes, representative receptions, lounges.

## Mechanical parameters:

| Assembly         | wall-mounted |
|------------------|--------------|
| Material         | aluminum     |
| Color            | white        |
| Impact resistant | IKO4         |
| Dimensions [mm]  | Ø40 x 800    |