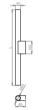

## Description

Wall-mounted, decorative luminaire. Oblong tubular housing made of aluminum. The luminaire shines both up and down, illuminating the area near the wall and illuminating the entire room with the light reflected from the ceiling. Application: restaurants and cafes, representative receptions, lounges.

## Mechanical parameters:

| Assembly         | wall-mounted |
|------------------|--------------|
| Material         | aluminum     |
| Color            | white        |
| Impact resistant | IKO4         |
| Dimensions [mm]  | Ø40 x 800    |