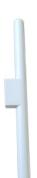

### Description

Wall-mounted, decorative luminaire. Oblong tubular housing made of aluminum. The luminaire shines both up and down, illuminating the area near the wall and illuminating the entire room with the light reflected from the ceiling. Application: restaurants and cafes, representative receptions, lounges.

### Mechanical parameters:

| Assembly         | wall-mounted |
|------------------|--------------|
| Material         | aluminum     |
| Color            | white        |
| Impact resistant | IKO4         |
| Dimensions [mm]  | Ø40 x 400    |