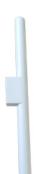

### Description

Wall-mounted, decorative luminaire. Oblong tubular housing made of aluminum. The luminaire shines both up and down, illuminating the area near the wall and illuminating the entire room with the light reflected from the ceiling. Application: restaurants and cafes, representative receptions, lounges.

### Mechanical parameters:

| Assembly         | wall-mounted |
|------------------|--------------|
| Material         | aluminum     |
| Color            | black        |
| Impact resistant | IK04         |
| Dimensions [mm]  | Ø40 x 800    |