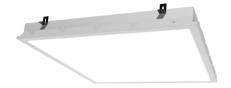

#### Description

ROSE PRO P luminaire is a slender luminaire designed for spaces with increased requirements on cleanliness, installed in a modular clip-in ceiling. The latest generation of LEDs with light efficiency >190 lm/W guarantees the most energy-efficient solution available on the market. LED sources' lifespan enables 35 years of work assuming 8 hours a day! Microprismatic diaphragm forms a photometric lump with low UGR.

### Mechanical parameters:

| Assembly         | recessed into clip-in ceiling |
|------------------|-------------------------------|
| Material         | steelsheet                    |
| Color            | white                         |
| Diffuser         | MPRM SH microprism tempered   |
|                  | glass                         |
| Impact resistant | IK08                          |
| Dimensions [mm]  | 1195 x 595 x 80               |