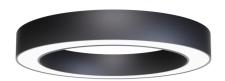

# **HONEY R Slim**

#### Description

Modern architectural luminary HONEY R SLIM (round) features an original pattern of the simple form. HONEY R SLIM has the shape of a circle. HONEY R luminary is designed to interiors that require demanding architectural solutions. It is perfect for hotel atriums, office receptions, architectural ateliers, conference rooms, corridors, halls in exclusive buildings and also cinemas, theatres or new-style shops in shopping centres

## Mechanical parameters:

| Dimensions [mm]  | Ø620 x 85                    |
|------------------|------------------------------|
| Impact resistant | IK04                         |
| Diffuser         | PLXopalized                  |
| Color            | black                        |
| Material         | aluminium                    |
| Assembly         | ceiling mounted with magnets |
|                  |                              |