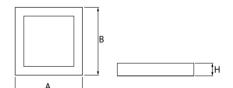

#### Mechanical parameters:

| Dimensions [mm]  | 905x905x72                |
|------------------|---------------------------|
| Impact resistant | IK06                      |
| Diffuser         | PLX opalized              |
| Color            | anodized aluminium        |
| Material         | aluminium                 |
| Assembly         | pendant - slings required |
|                  |                           |