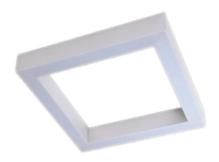

### Description

Suspension luminary ORCHID SQ PZ is made out of anodized aluminium profile with the latest generation of LEDs with the highest light efficiency of LED sources available on the market, 190 Im/W. The LEDs used in the luminaire guarantee the highest energy efficiency of the lighting system, in addition, the lifetime of LED sources enables 35 years of operation at 8 hours per day! ORCHID SQ PZ luminary is recommended for: office spaces, schools, universities, conference halls or public administration buildings etc.

#### Mechanical parameters:

| Dimensions [mm]  | 905x905x72                |
|------------------|---------------------------|
| Impact resistant | IK06                      |
| Diffuser         | PLX opalized              |
| Color            | anodized aluminium        |
| Material         | aluminium                 |
| Assembly         | pendant - slings required |
|                  |                           |