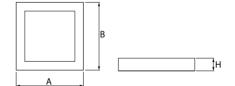

#### Mechanical parameters:

| Assembly         | pendant - slings required |
|------------------|---------------------------|
| Material         | aluminium                 |
| Color            | anodized aluminium        |
| Diffuser         | MPRM microprism           |
| Impact resistant | IK06                      |
| Dimensions [mm]  | 905 x 905 x 72            |