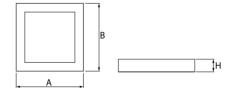

#### Mechanical parameters:

| Assembly         | pendant - slings required |
|------------------|---------------------------|
| Material         | aluminium                 |
| Color            | anodized aluminium        |
| Diffuser         | MPRM microprism           |
| Impact resistant | IK06                      |
| Dimensions [mm]  | 905 x 905 x 72            |