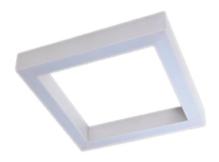

### Description

Suspension luminary ORCHID SQ PZ is made out of anodized aluminium profile with the latest generation of LEDs with the highest light efficiency of LED sources available on the market, 190 Im/W. The LEDs used in the luminaire guarantee the highest energy efficiency of the lighting system, in addition, the lifetime of LED sources enables 35 years of operation at 8 hours per day! ORCHID SQ PZ luminary is recommended for: office spaces, schools, universities, conference halls or public administration buildings etc.

#### Mechanical parameters:

| Assembly         | pendant - slings required |
|------------------|---------------------------|
| Material         | aluminium                 |
| Color            | anodized aluminium        |
| Diffuser         | MPRM microprism           |
| Impact resistant | IK06                      |
| Dimensions [mm]  | 905 x 905 x 72            |