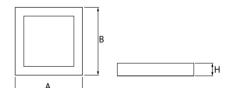

#### Mechanical parameters:

| Assembly         | pendant - slings required |
|------------------|---------------------------|
| Material         | aluminium                 |
| Color            | anodized aluminium        |
| Diffuser         | PLXopalized               |
| Impact resistant | IK06                      |
| Dimensions [mm]  | 1185 x 1185 x 72          |