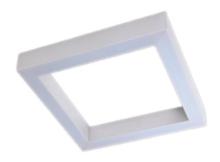

### Description

Suspension luminary ORCHID SQ PZ is made out of anodized aluminium profile with the latest generation of LEDs with the highest light efficiency of LED sources available on the market, 190 Im/W. The LEDs used in the luminaire guarantee the highest energy efficiency of the lighting system, in addition, the lifetime of LED sources enables 35 years of operation at 8 hours per day! ORCHID SQ PZ luminary is recommended for: office spaces, schools, universities, conference halls or public administration buildings etc.

#### Mechanical parameters:

| Assembly         | pendant - slings required |
|------------------|---------------------------|
| Material         | aluminium                 |
| Color            | anodized aluminium        |
| Diffuser         | PLXopalized               |
| Impact resistant | IK06                      |
| Dimensions [mm]  | 1185 x 1185 x 72          |