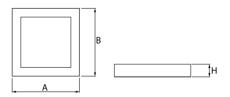

## Mechanical parameters:

| Assembly         | pendant - slings required |
|------------------|---------------------------|
| Material         | aluminium                 |
| Color            | anodized aluminium        |
| Diffuser         | MPRM microprism           |
| Impact resistant | IK06                      |
| Dimensions [mm]  | 1185 x 1185 x 72          |