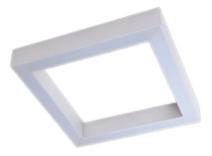

#### Description

Suspension luminary ORCHID SQ PZ is made out of anodized aluminium profile with the latest generation of LEDs with the highest light efficiency of LED sources available on the market, 190 Im/W. The LEDs used in the luminaire guarantee the highest energy efficiency of the lighting system, in addition, the lifetime of LED sources enables 35 years of operation at 8 hours per day! ORCHID SQ PZ luminary is recommended for: office spaces, schools, universities, conference halls or public administration buildings etc.

## Mechanical parameters:

| Assembly         | pendant - slings required |
|------------------|---------------------------|
| Material         | aluminium                 |
| Color            | anodized aluminium        |
| Diffuser         | MPRM microprism           |
| Impact resistant | IK06                      |
| Dimensions [mm]  | 1185 x 1185 x 72          |