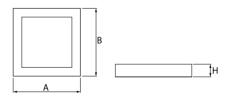

# Mechanical parameters:

| Assembly         | pendant - slings required |
|------------------|---------------------------|
| Material         | aluminium                 |
| Color            | anodized aluminium        |
| Diffuser         | PLXopalized               |
| Impact resistant | IK06                      |
| Dimensions [mm]  | 1185 x 1185 x 72          |