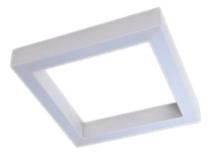

#### Description

Suspension luminary ORCHID SQ PZ is made out of anodized aluminium profile with the latest generation of LEDs with the highest light efficiency of LED sources available on the market, 190 Im/W. The LEDs used in the luminaire guarantee the highest energy efficiency of the lighting system, in addition, the lifetime of LED sources enables 35 years of operation at 8 hours per day! ORCHID SQ PZ luminary is recommended for: office spaces, schools, universities, conference halls or public administration buildings etc.