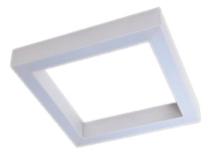

#### Description

Suspension luminary ORCHID SQ PZ is made out of anodized aluminium profile with the latest generation of LEDs with the highest light efficiency of LED sources available on the market, 190 Im/W. The LEDs used in the luminaire guarantee the highest energy efficiency of the lighting system, in addition, the lifetime of LED sources enables 35 years of operation at 8 hours per day! ORCHID SQ PZ luminary is recommended for: office spaces, schools, universities, conference halls or public administration buildings etc.

## Mechanical parameters:

| Assembly         | pendant - slings required |
|------------------|---------------------------|
| Material         | aluminium                 |
| Color            | anodized aluminium        |
| Diffuser         | PLXopalized               |
| Impact resistant | IK06                      |
| Dimensions [mm]  | 1185 x 1185 x 72          |