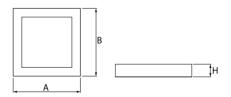

## Mechanical parameters:

| Assembly         | pendant - slings required |
|------------------|---------------------------|
| Material         | aluminium                 |
| Color            | anodized aluminium        |
| Diffuser         | PLXopalized               |
| Impact resistant | IK06                      |
| Dimensions [mm]  | 1185 x 1185 x 72          |