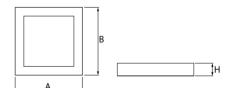

#### Mechanical parameters:

| Assembly         | pendant - slings required |
|------------------|---------------------------|
| Material         | aluminium                 |
| Color            | white                     |
| Diffuser         | PLX opalized              |
| Impact resistant | IK06                      |
| Dimensions [mm]  | 625 x 625 x 72            |