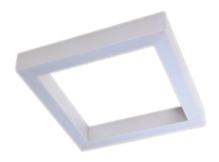

### Description

Suspension luminary ORCHID SQ PZ is made out of anodized aluminium profile with the latest generation of LEDs with the highest light efficiency of LED sources available on the market, 190 Im/W. The LEDs used in the luminaire guarantee the highest energy efficiency of the lighting system, in addition, the lifetime of LED sources enables 35 years of operation at 8 hours per day! ORCHID SQ PZ luminary is recommended for: office spaces, schools, universities, conference halls or public administration buildings etc.

#### Mechanical parameters:

| Assembly         | pendant - slings required |
|------------------|---------------------------|
| Material         | aluminium                 |
| Color            | white                     |
| Diffuser         | PLX opalized              |
| Impact resistant | IK06                      |
| Dimensions [mm]  | 625 x 625 x 72            |