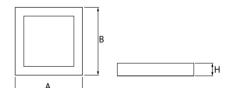

### Mechanical parameters:

| Assembly         | pendant - slings required |
|------------------|---------------------------|
| Material         | aluminium                 |
| Color            | white                     |
| Diffuser         | PLX opalized              |
| Impact resistant | IK06                      |
| Dimensions [mm]  | 625 x 625 x 72            |