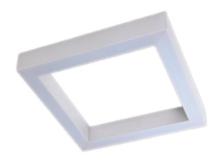

#### Description

Suspension luminary ORCHID SQ PZ is made out of anodized aluminium profile with the latest generation of LEDs with the highest light efficiency of LED sources available on the market, 190 lm/W. The LEDs used in the luminaire guarantee the highest energy efficiency of the lighting system, in addition, the lifetime of LED sources enables 35 years of operation at 8 hours per day! ORCHID SQ PZ luminary is recommended for: office spaces, schools, universities, conference halls or public administration buildings etc.

### Mechanical parameters:

| Assembly         | pendant - slings required |
|------------------|---------------------------|
| Material         | aluminium                 |
| Color            | white                     |
| Diffuser         | PLX opalized              |
| Impact resistant | IK06                      |
| Dimensions [mm]  | 625 x 625 x 72            |