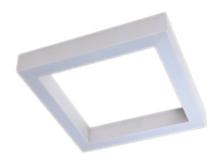

#### Description

Suspension luminary ORCHID SQ PZ is made out of anodized aluminium profile with the latest generation of LEDs with the highest light efficiency of LED sources available on the market, 190 Im/W. The LEDs used in the luminaire guarantee the highest energy efficiency of the lighting system, in addition, the lifetime of LED sources enables 35 years of operation at 8 hours per day! ORCHID SQ PZ luminary is recommended for: office spaces, schools, universities, conference halls or public administration buildings etc.

#### Mechanical parameters:

| Dimensions [mm]  | 625 x 625 x 72            |
|------------------|---------------------------|
| Impact resistant | IK06                      |
| Diffuser         | PLXopalized               |
| Color            | white                     |
| Material         | aluminium                 |
| Assembly         | pendant - slings required |
|                  |                           |