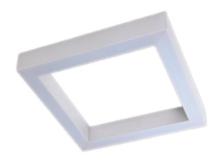

### Description

Suspension luminary ORCHID SQ PZ is made out of anodized aluminium profile with the latest generation of LEDs with the highest light efficiency of LED sources available on the market, 190 Im/W. The LEDs used in the luminaire guarantee the highest energy efficiency of the lighting system, in addition, the lifetime of LED sources enables 35 years of operation at 8 hours per day! ORCHID SQ PZ luminary is recommended for: office spaces, schools, universities, conference halls or public administration buildings etc.

#### Mechanical parameters:

| Assembly         | pendant - slings required |
|------------------|---------------------------|
| Material         | aluminium                 |
| Color            | anodized aluminium        |
| Diffuser         | PLX opalized              |
| Impact resistant | IK06                      |
| Dimensions [mm]  | 625 x 625 x 72            |