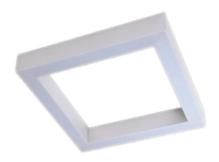

### Description

Suspension luminary ORCHID SQ PZ is made out of anodized aluminium profile with the latest generation of LEDs with the highest light efficiency of LED sources available on the market, 190 Im/W. The LEDs used in the luminaire guarantee the highest energy efficiency of the lighting system, in addition, the lifetime of LED sources enables 35 years of operation at 8 hours per day! ORCHID SQ PZ luminary is recommended for: office spaces, schools, universities, conference halls or public administration buildings etc.

#### Mechanical parameters:

| Assembly         | pendant - slings required |
|------------------|---------------------------|
| Material         | aluminium                 |
| Color            | anodized aluminium        |
| Diffuser         | PLX opalized              |
| Impact resistant | IK06                      |
| Dimensions [mm]  | 625 x 625 x 72            |