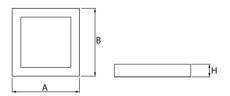

### Mechanical parameters:

| Assembly         | pendant - slings required |
|------------------|---------------------------|
| Material         | aluminium                 |
| Color            | white                     |
| Diffuser         | MPRM microprism           |
| Impact resistant | IK06                      |
| Dimensions [mm]  | 625 x 625 x 72            |