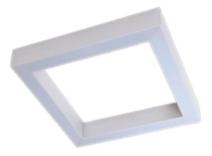

# **ORCHID SQ PRO PZ**

#### Description

Suspension luminary ORCHID SQ PZ is made out of anodized aluminium profile with the latest generation of LEDs with the highest light efficiency of LED sources available on the market, 190 Im/W. The LEDs used in the luminaire guarantee the highest energy efficiency of the lighting system, in addition, the lifetime of LED sources enables 35 years of operation at 8 hours per day! ORCHID SQ PZ luminary is recommended for: office spaces, schools, universities, conference halls or public administration buildings etc.

### Mechanical parameters:

| Assembly         | pendant - slings required |
|------------------|---------------------------|
| Material         | aluminium                 |
| Color            | white                     |
| Diffuser         | MPRM microprism           |
| Impact resistant | IK06                      |
| Dimensions [mm]  | 625 x 625 x 72            |