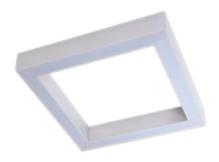

#### Description

Suspension luminary ORCHID SQ PZ is made out of anodized aluminium profile with the latest generation of LEDs with the highest light efficiency of LED sources available on the market, 190 Im/W. The LEDs used in the luminaire guarantee the highest energy efficiency of the lighting system, in addition, the lifetime of LED sources enables 35 years of operation at 8 hours per day! ORCHID SQ PZ luminary is recommended for: office spaces, schools, universities, conference halls or public administration buildings etc.

## Mechanical parameters:

| Dimensions [mm]  | 625 x 625 x 72            |
|------------------|---------------------------|
| Impact resistant | IK06                      |
| Diffuser         | MPRM microprism           |
| Color            | white                     |
| Material         | aluminium                 |
| Assembly         | pendant - slings required |
|                  |                           |