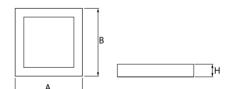

## Mechanical parameters:

| Dimensions [mm]  | 625 x 625 x 72            |
|------------------|---------------------------|
| Impact resistant | IK06                      |
| Diffuser         | MPRM microprism           |
| Color            | white                     |
| Material         | aluminium                 |
| Assembly         | pendant - slings required |
|                  |                           |