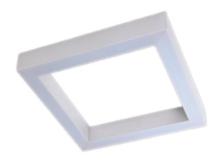

### Description

Suspension luminary ORCHID SQ PZ is made out of anodized aluminium profile with the latest generation of LEDs with the highest light efficiency of LED sources available on the market, 190 Im/W. The LEDs used in the luminaire guarantee the highest energy efficiency of the lighting system, in addition, the lifetime of LED sources enables 35 years of operation at 8 hours per day! ORCHID SQ PZ luminary is recommended for: office spaces, schools, universities, conference halls or public administration buildings etc.

#### Mechanical parameters:

| Material         | aluminium       |
|------------------|-----------------|
| Color            | white           |
| Diffuser         | MPRM microprism |
| Impact resistant | IK06            |
| Dimensions [mm]  | 625 x 625 x 72  |