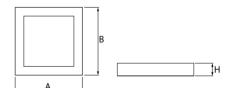

#### Mechanical parameters:

| Material         | aluminium       |
|------------------|-----------------|
| Color            | white           |
| Diffuser         | MPRM microprism |
| Impact resistant | IK06            |
| Dimensions [mm]  | 625 x 625 x 72  |