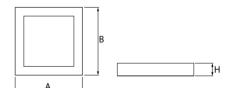

### Mechanical parameters:

| Assembly         | pendant - slings required |
|------------------|---------------------------|
| Material         | aluminium                 |
| Color            | anodized aluminium        |
| Diffuser         | MPRM microprism           |
| Impact resistant | IK06                      |
| Dimensions [mm]  | 625 x 625 x 72            |