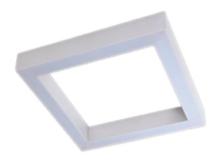

#### Description

Suspension luminary ORCHID SQ PZ is made out of anodized aluminium profile with the latest generation of LEDs with the highest light efficiency of LED sources available on the market, 190 Im/W. The LEDs used in the luminaire guarantee the highest energy efficiency of the lighting system, in addition, the lifetime of LED sources enables 35 years of operation at 8 hours per day! ORCHID SQ PZ luminary is recommended for: office spaces, schools, universities, conference halls or public administration buildings etc.

### Mechanical parameters:

| Assembly         | pendant - slings required |
|------------------|---------------------------|
| Material         | aluminium                 |
| Color            | anodized aluminium        |
| Diffuser         | MPRM microprism           |
| Impact resistant | IK06                      |
| Dimensions [mm]  | 625 x 625 x 72            |