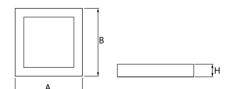

#### Mechanical parameters:

| Assembly         | pendant - slings required |
|------------------|---------------------------|
| Material         | aluminium                 |
| Color            | anodized aluminium        |
| Diffuser         | MPRM microprism           |
| Impact resistant | IK06                      |
| Dimensions [mm]  | 625 x 625 x 72            |