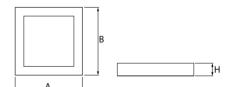

#### Mechanical parameters:

| Assembly         | pendant - slings required |
|------------------|---------------------------|
| Material         | aluminium                 |
| Color            | white                     |
| Diffuser         | PLX opalized              |
| Impact resistant | IK06                      |
| Dimensions [mm]  | 625 x 625 x 72            |