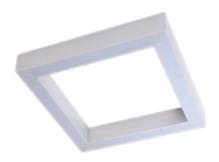

### Description

Suspension luminary ORCHID SQ PZ is made out of anodized aluminium profile with the latest generation of LEDs with the highest light efficiency of LED sources available on the market, 190 Im/W. The LEDs used in the luminaire guarantee the highest energy efficiency of the lighting system, in addition, the lifetime of LED sources enables 35 years of operation at 8 hours per day! ORCHID SQ PZ luminary is recommended for: office spaces, schools, universities, conference halls or public administration buildings etc.

#### Mechanical parameters:

| Assembly         | pendant - slings required |
|------------------|---------------------------|
| Material         | aluminium                 |
| Color            | white                     |
| Diffuser         | PLX opalized              |
| Impact resistant | IK06                      |
| Dimensions [mm]  | 625 x 625 x 72            |